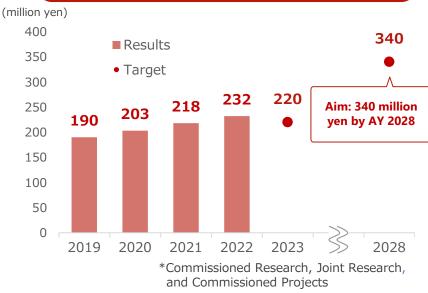

## Revenue from commissioned research and others\*

Influx of researchers in social and data science fields (SDS) contributed the increase in revenues from commissioned research, among others.

Further increase expected with full-scale operations of SDS starting in 2023