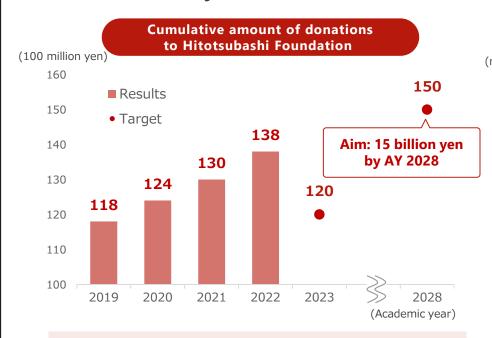

## **Strengthening of the Financial Base (1)**

- The Hitotsubashi University Foundation and revenues from commissioned research increase at a faster pace than their targets
- Aim to further increase external funding through fundraising for the 150th anniversary in 2025 and the establishment of the Faculty of Social Data Science